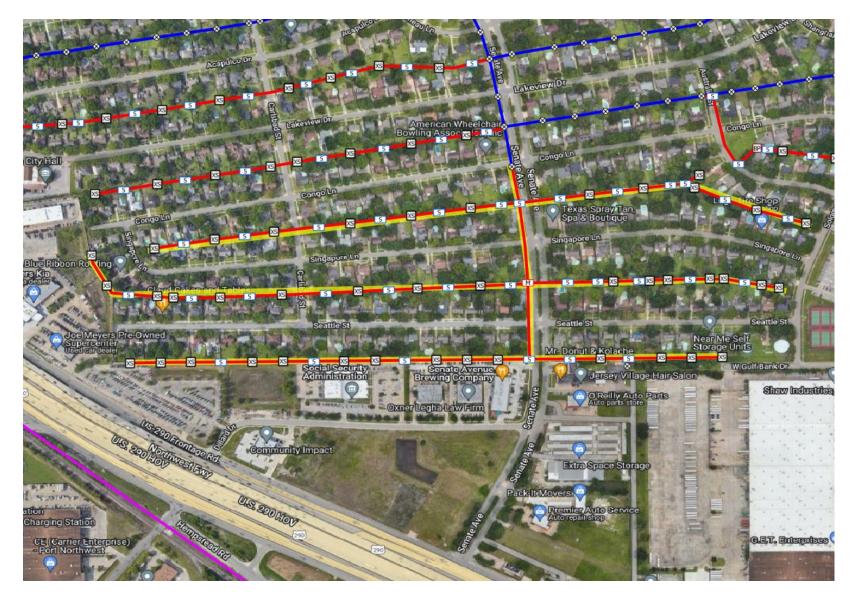

- All Excavation is Complete
- Crews will be Pulling fiber and begin splicing
- Rear Easements:
  - Seattle St
  - Singapore Ln
  - Congo Ln
  - Australia Ln
- Front Easement:
  - Senate St

#### **Aerial Construction**

- This section should finish by 10/27
- Aerial Construction including tree trimming, setting anchors, and installing steel messenger cable continues
- As the steel messenger is placed, crews will begin placing fiber along the routes constructed over last few days
- Front Easement:
  - Senate Ave between Congo Ln & Jersey Dr
  - Lakeview Dr between
    Jersey Dr & Philippine St
- Rear Easement of:
  - Jersey Dr & Elwood Dr
  - Lakeview Dr & Zilonis Ct
  - Lakeview Dr & Leeds Ln