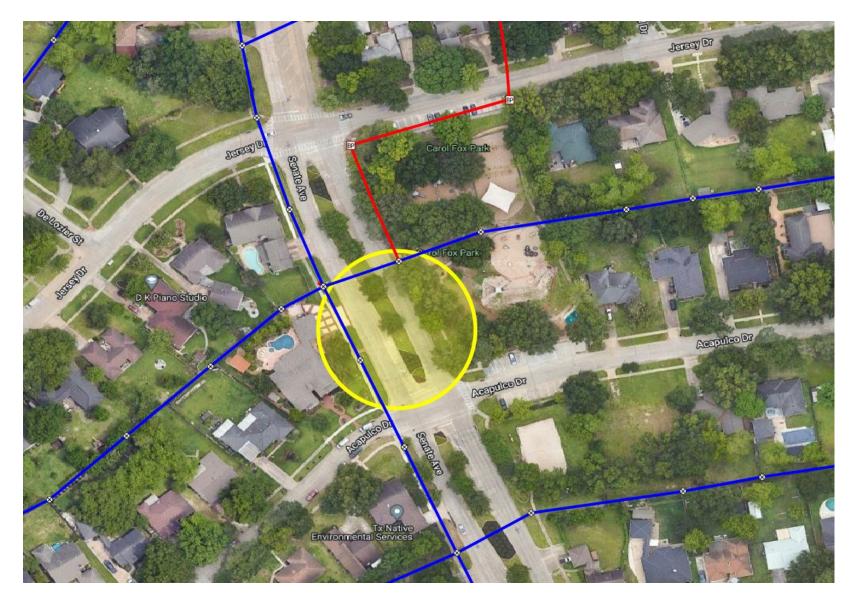

#### **Cabinet Construction**

- Fiber Electronics Cabinet to be installed in ROW along Senate Ave Between Jersey Dr and Acapulco Dr
- Cabinet Moved 100' to South to avoid damaging large oak tree
- Setting Actual Cabinet 10/31-11/3
- Excavating, trenching, placing handholes, placing duct, pulling fiber cables, installing electric service