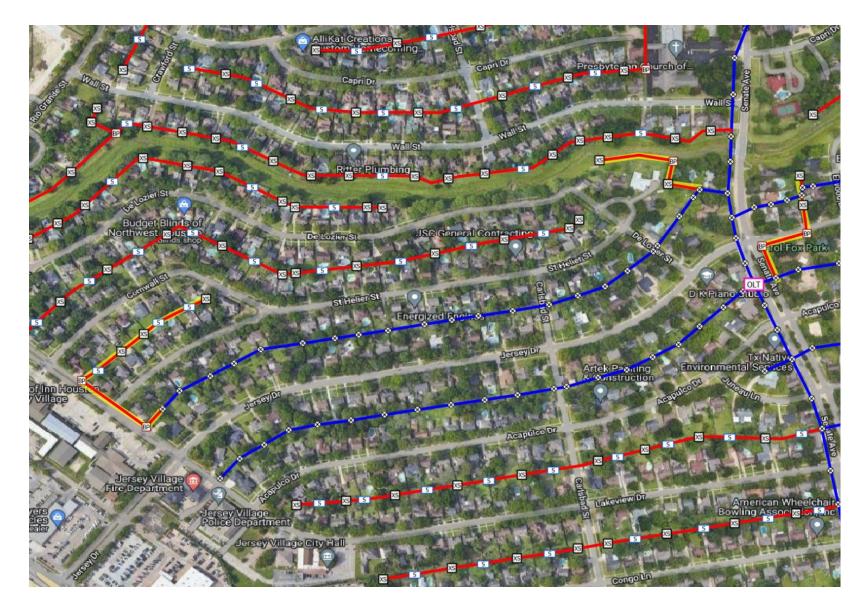

Jersey Village 3 Day Plan 10-31-2023

- Most Conduit is already placed
- Crews will be placing handholes, flower-pots, and begin pulling fiber
- Rear Easements:
  - Koester St
- Tahoe Dr
- Rio Grande St
- Sierra Dr
- Achgill St
- Crawford St
- Smith St
- Carlsbad St
- Lewis St
- Capri Dr
- Hanley St
- Wall St

Kari Ct

Epernay Pl

- Kube Ct
- Senate Ave
- Kevindael Ct
- Elwood Dr
- Hawaii Ln
- Ginger Ln
- Honolulu St
- Yampa Ln
- Tenbury St

- Conduit is already placed
- Crews will be placing handholes, flower-pots, and begin pulling fiber
- Rear Easements:
  - Tenbury Sr
  - Sierra Dr
  - Honolulu St
- Front Easement
  - N Tahoe Dr

- Conduit is already placed
- Crews will be placing handholes, flower-pots, and begin pulling fiber
- Rear Easements:
  - Crawford St
  - Tahoe Dr
  - Capri Dr
  - Wall St
  - Carlsbad St
  - Epernay Pl

- Work will begin 11/01
- Boring, placing conduit, setting handholes, pulling fiber
- Rear Easements:
  - North side of DeLozier St

- Boring, placing conduit, setting handholes, pulling fiber
- Rear Easements:
  - St Helier St & Cornwall St
  - St Helier & Jersey Dr
  - St. John Ct
  - Elwood Dr & Senate Ave
- Front Easement
  - Rio Grande St
  - Jersey Dr
  - Senate Ave