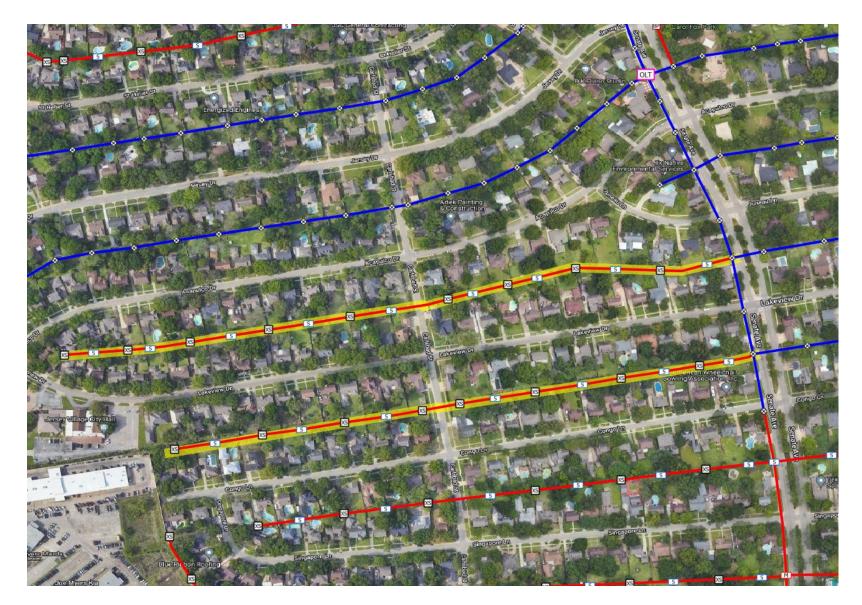

- Locates took extra time to complete – Work began 10/26
- Boring, placing conduit, setting handholes, pulling fiber
- Rear easement of Lakeview Dr
  & Acapulco Dr
- Rear Easement of Juneau Ln & Lakeview Dr
- Rear Easement of Lakeview Dr & Congo Ln

- Boring, placing conduit, setting handholes, pulling fiber
- Front easement of Australia St between Lakeview & Solomon
- Front easement of Solomon St between Australia and Shanghai
- Rear Easement of Congo Ln & Australia St
- Rear Easement of Shanghai St & Congo Ln