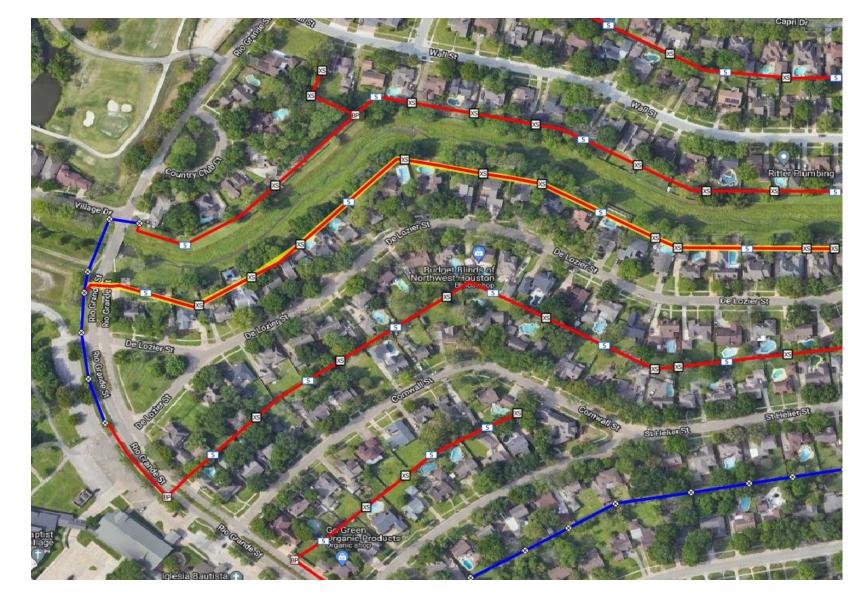

- Work will begin 11/01
- Boring, placing conduit, setting handholes, pulling fiber
- Rear Easements:
  - North side of DeLozier St

- Boring, placing conduit, setting handholes, pulling fiber
- Rear Easements:
  - St Helier St & Cornwall St
  - St Helier & Jersey Dr
  - St. John Ct
  - Elwood Dr & Senate Ave
- Front Easement
  - Rio Grande St
  - Jersey Dr
  - Senate Ave