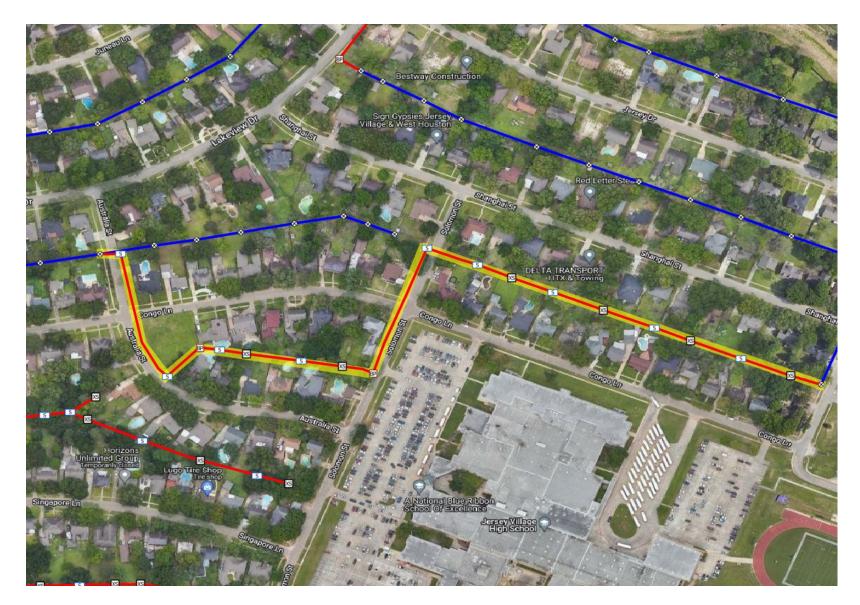

- Boring, placing conduit, setting handholes, pulling fiber
- Front easement of Australia St between Lakeview & Solomon
- Front easement of Solomon St between Australia and Shanghai
- Rear Easement of Congo Ln & Australia St
- Rear Easement of Shanghai St & Congo Ln

- All Excavation is Complete
- Crews will be Pulling fiber and begin splicing
- Rear Easements:
  - Seattle St
  - Singapore Ln
  - Congo Ln
  - Australia Ln
- Front Easement:
  - Senate St