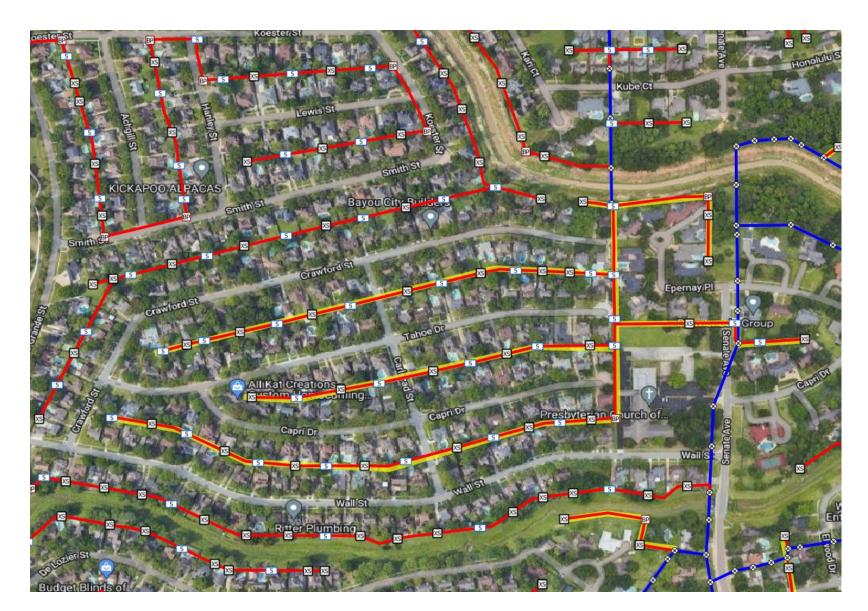

Jersey Village 3 Day Plan 10-31-2023

- Most Conduit is already placed
- Crews will be placing handholes, flower-pots, and begin pulling fiber
- Rear Easements:
  - Koester St
- Tahoe Dr
- Rio Grande St
- Sierra Dr
- Achgill St
- Crawford St
- Smith St
- Carlsbad St
- Lewis St
- Capri Dr
- Hanley St
- Wall St

- Conduit is already placed
- Crews will be placing handholes, flower-pots, and begin pulling fiber
- Rear Easements:
  - Crawford St
  - Tahoe Dr
  - Capri Dr
  - Wall St
  - Carlsbad St
  - Epernay Pl