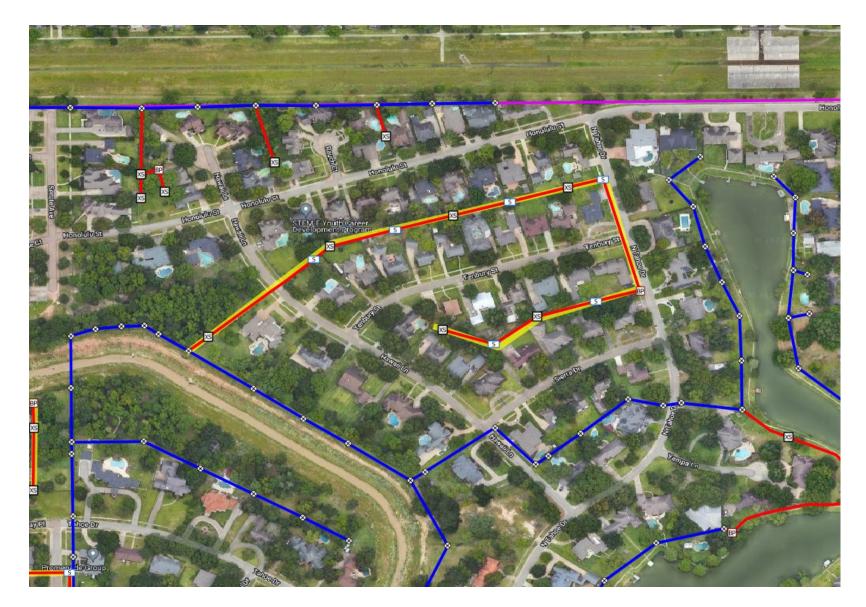

Kari Ct

Epernay Pl

- Kube Ct
- Senate Ave
- Kevindael Ct
- Elwood Dr
- Hawaii Ln
- Ginger Ln
- Honolulu St
- Yampa Ln
- Tenbury St

- Conduit is already placed
- Crews will be placing handholes, flower-pots, and begin pulling fiber
- Rear Easements:
  - Tenbury Sr
  - Sierra Dr
  - Honolulu St
- Front Easement
  - N Tahoe Dr

#### **Aerial Construction**

- This section should finish by 10/27
- Aerial Construction including tree trimming, setting anchors, and installing steel messenger cable continues
- As the steel messenger is placed, crews will begin placing fiber along the routes constructed over last few days
- Front Easement:
  - Senate Ave between Congo Ln & Jersey Dr
  - Lakeview Dr between
    Jersey Dr & Philippine St
- Rear Easement of:
  - Jersey Dr & Elwood Dr
  - Lakeview Dr & Zilonis Ct
  - Lakeview Dr & Leeds Ln