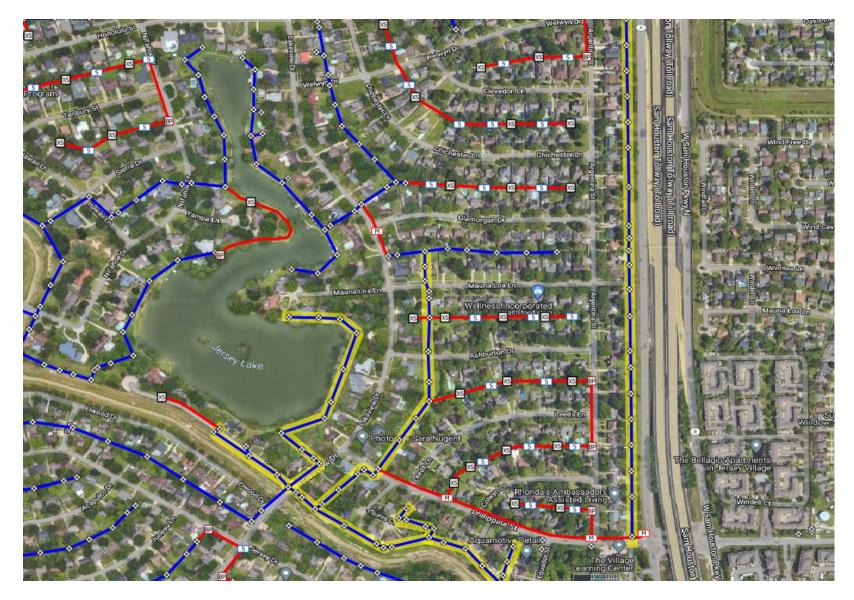

#### **Aerial Construction**

- This section should finish by 10/27
- Aerial Construction including tree trimming, setting anchors, and installing steel messenger cable continues
- As the steel messenger is placed, crews will begin placing fiber along the routes constructed over last few days
- Front Easement:
  - Senate Ave between Congo Ln & Jersey Dr
  - Lakeview Dr between
    Jersey Dr & Philippine St
- Rear Easement of:
  - Jersey Dr & Elwood Dr
  - Lakeview Dr & Zilonis Ct
  - Lakeview Dr & Leeds Ln

#### **Aerial Construction**

- Aerial Construction including tree trimming, setting anchors, and installing steel messenger cable
- Rear Easement of:
  - Argentina St & Sam Houston Tollway
  - Lakeview Dr
  - Zilonis Dr
  - Philippine St
  - Ecuador St
- Front Easement
  - Ginger Ln