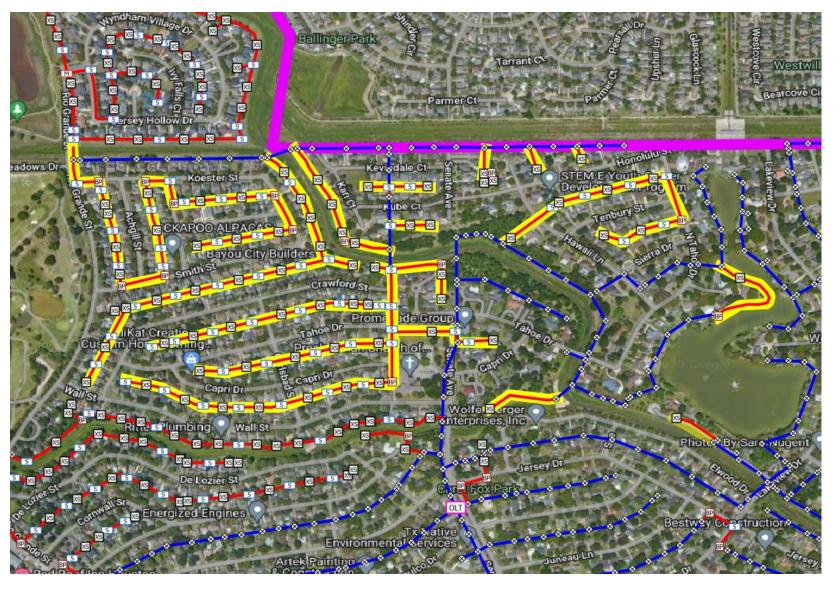

Jersey Village 3 Day Plan 10-31-2023

- Most Conduit is already placed
- Crews will be placing handholes, flower-pots, and begin pulling fiber
- Rear Easements:
  - Koester St
- Tahoe Dr
- Rio Grande St
- Sierra Dr
- Achgill St
- Crawford St
- Smith St
- Carlsbad St
- Lewis St
- Capri Dr
- Hanley St
- Wall St

Kari Ct

Epernay Pl

- Kube Ct
- Senate Ave
- Kevindael Ct
- Elwood Dr
- Hawaii Ln
- Ginger Ln
- Honolulu St
- Yampa Ln
- Tenbury St

- Conduit is already placed
- Crews will be placing handholes, flower-pots, and begin pulling fiber
- Rear Easements:
  - Tenbury Sr
  - Sierra Dr
  - Honolulu St
- Front Easement
  - N Tahoe Dr

- Conduit is already placed
- Crews will be placing handholes, flower-pots, and begin pulling fiber
- Rear Easements:
  - Crawford St
  - Tahoe Dr
  - Capri Dr
  - Wall St
  - Carlsbad St
  - Epernay Pl

- Work will begin 11/01
- Boring, placing conduit, setting handholes, pulling fiber
- Rear Easements:
  - North side of DeLozier St

- Boring, placing conduit, setting handholes, pulling fiber
- Rear Easements:
  - St Helier St & Cornwall St
  - St Helier & Jersey Dr
  - St. John Ct
  - Elwood Dr & Senate Ave
- Front Easement
  - Rio Grande St
  - Jersey Dr
  - Senate Ave

- All Excavation is Complete
- Crews will be Pulling fiber and begin splicing
- Rear Easements:
  - Seattle St
  - Singapore Ln
  - Congo Ln
  - Australia Ln
- Front Easement:
  - Senate St

#### **Aerial Construction**

- This section should finish by 10/27
- Aerial Construction including tree trimming, setting anchors, and installing steel messenger cable continues
- As the steel messenger is placed, crews will begin placing fiber along the routes constructed over last few days
- Front Easement:
  - Senate Ave between Congo Ln & Jersey Dr
  - Lakeview Dr between
    Jersey Dr & Philippine St
- Rear Easement of:
  - Jersey Dr & Elwood Dr
  - Lakeview Dr & Zilonis Ct
  - Lakeview Dr & Leeds Ln

#### **Aerial Construction**

- Aerial Construction including tree trimming, setting anchors, and installing steel messenger cable
- Rear Easement of:
  - Argentina St & Sam Houston Tollway
  - Lakeview Dr
  - Zilonis Dr
  - Philippine St
  - Ecuador St
- Front Easement
  - Ginger Ln

#### **Cabinet Construction**

- Fiber Electronics Cabinet to be installed in ROW along Senate Ave Between Jersey Dr and Acapulco Dr
- Cabinet Moved 100' to South to avoid damaging large oak tree
- Setting Actual Cabinet 10/31-11/3
- Excavating, trenching, placing handholes, placing duct, pulling fiber cables, installing electric service