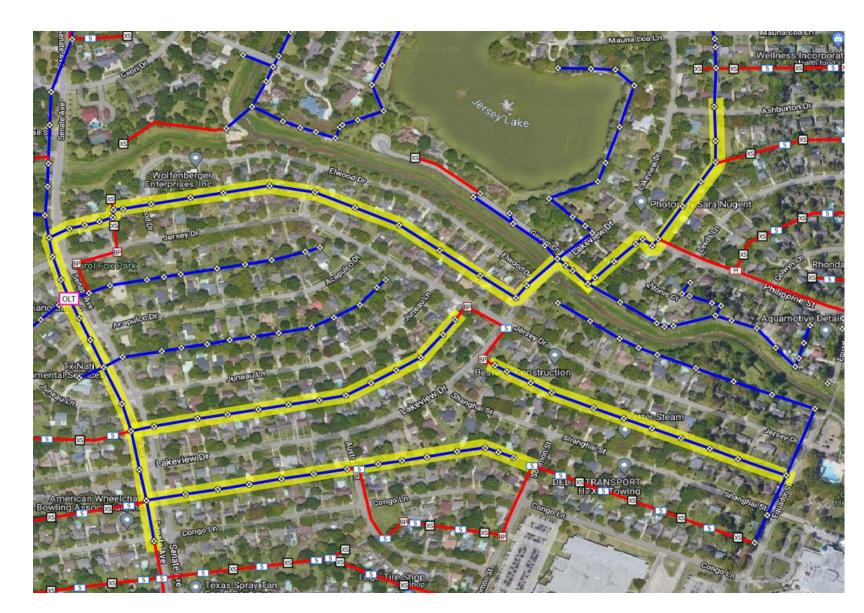

Jersey Village 3 Day Plan 10-31-2023

- Most Conduit is already placed
- Crews will be placing handholes, flower-pots, and begin pulling fiber
- Rear Easements:
  - Koester St
- Tahoe Dr
- Rio Grande St
- Sierra Dr
- Achgill St
- Crawford St
- Smith St
- Carlsbad St
- Lewis St
- Capri Dr
- Hanley St
- Wall St

Kari Ct

Epernay Pl

- Kube Ct
- Senate Ave
- Kevindael Ct
- Elwood Dr
- Hawaii Ln
- Ginger Ln
- Honolulu St
- Yampa Ln
- Tenbury St

- Conduit is already placed
- Crews will be placing handholes, flower-pots, and begin pulling fiber
- Rear Easements:
  - Tenbury Sr
  - Sierra Dr
  - Honolulu St
- Front Easement
  - N Tahoe Dr

- Conduit is already placed
- Crews will be placing handholes, flower-pots, and begin pulling fiber
- Rear Easements:
  - Crawford St
  - Tahoe Dr
  - Capri Dr
  - Wall St
  - Carlsbad St
  - Epernay Pl

- Work will begin 11/01
- Boring, placing conduit, setting handholes, pulling fiber
- Rear Easements:
  - North side of DeLozier St

- Boring, placing conduit, setting handholes, pulling fiber
- Rear Easements:
  - St Helier St & Cornwall St
  - St Helier & Jersey Dr
  - St. John Ct
  - Elwood Dr & Senate Ave
- Front Easement
  - Rio Grande St
  - Jersey Dr
  - Senate Ave

- Locates took extra time to complete – Work began 10/26
- Boring, placing conduit, setting handholes, pulling fiber
- Rear easement of Lakeview Dr
  & Acapulco Dr
- Rear Easement of Juneau Ln & Lakeview Dr
- Rear Easement of Lakeview Dr & Congo Ln

- Boring, placing conduit, setting handholes, pulling fiber
- Front easement of Australia St between Lakeview & Solomon
- Front easement of Solomon St between Australia and Shanghai
- Rear Easement of Congo Ln & Australia St
- Rear Easement of Shanghai St & Congo Ln

- All Excavation is Complete
- Crews will be Pulling fiber and begin splicing
- Rear Easements:
  - Seattle St
  - Singapore Ln
  - Congo Ln
  - Australia Ln
- Front Easement:
  - Senate St

#### **Aerial Construction**

- This section should finish by 10/27
- Aerial Construction including tree trimming, setting anchors, and installing steel messenger cable continues
- As the steel messenger is placed, crews will begin placing fiber along the routes constructed over last few days
- Front Easement:
  - Senate Ave between Congo Ln & Jersey Dr
  - Lakeview Dr between
    Jersey Dr & Philippine St
- Rear Easement of:
  - Jersey Dr & Elwood Dr
  - Lakeview Dr & Zilonis Ct
  - Lakeview Dr & Leeds Ln

#### **Aerial Construction**

- Aerial Construction including tree trimming, setting anchors, and installing steel messenger cable
- Rear Easement of:
  - Argentina St & Sam Houston Tollway
  - Lakeview Dr
  - Zilonis Dr
  - Philippine St
  - Ecuador St
- Front Easement
  - Ginger Ln